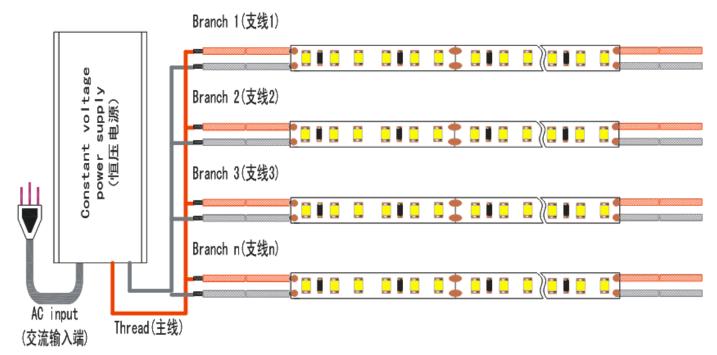

## Schematic diagram

Note:To achieve better luminous effect, it's suggested that the power supply cable of each 5 meters long lamp should be connected to the power line.