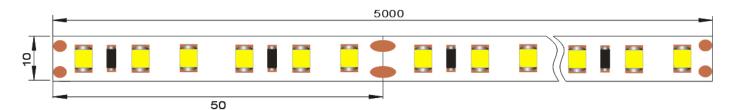

# **PRODUCT SPECIFICATION**

## 120LEDS/M 2835 24V

## Description

- Material technology: The bright SMD2835 lamp as the light emitting element
- Viewing Angle: 120 degree
- Product length: 5M/Roll
- Power rating:120W/5M
- Rated current:5A
- Operating Temperature:-20°C~+45°C
- Storage temperature:-20°C~+60°C
- Environment humidity:40-70% RH
- Installation: With 3M double-sided adhesive on the back, ultra-thin design
- Working Lifetime(Hour):50000

Diagram



## Dimension(mm)



#### Parameter

| Input   | Color      | CCT/nm     | Luminous | IP Rating | Material | LED Light |
|---------|------------|------------|----------|-----------|----------|-----------|
| Voltage |            |            | Flux     |           |          | Source    |
|         | Warm White | 2800-3200K | 22-24LM  |           |          |           |
| DC24V   |            |            |          | IP20      | FPCB     | SMD2835   |
|         | White      | 5000-7500K | 22-24LM  |           |          |           |

Note:Plus or minus 10% of Luminous flux fluctuation is allowed Photometric standards are based on CIE eye sensitivity curve diagram test

## Schematic diagram



Note:To achieve better luminous effect, it's suggested that the power supply cable of each 5 meters long lamp shoul