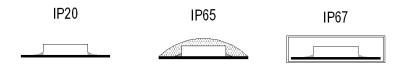

#### Waterproof Options

I P20: Non-waterproof

I P65: Drop Silicon Glue

IP67: Silicon Tube