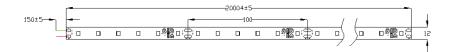

# **Constant Current Led Strip** SMD2835 CC 20Meter led strip









#### Features:

- 1. Use high lumen Led as lighting source, Luminous Efficacy: 117LM/W, CRI80+.
- 2. Work on Constant current Mode, 20meter is with same brightness from the beging to the end.
- 3. Special design, used two constant current channels to increase stability and thermal dissipation.
- 4. Reduced working current at high temperature.



## Main Material

Double copper flexible PCB

Lighting source: 2835,60leds/M

Self-adhesive tape: 3M 9080A



#### Waterproof Options

I P20: Non-waterproof

I P65: Drop Silicon Glue

IP67: Silicon Tube



# Typical Electrical

Input: DC24V

Current: Max 0.35A/Meter

Power: 8.5Watt/M

# Dimensioned Drawing Unit: mm



## Optical characteristics

Lumen: 995LM/M

Luminous Efficacy: 117LM/W

Color: 2700K,3000K,4000K,6000K



#### Operating environment

Working Temp:-20 - 60°C

Humidity: 40 - 70% RH

## **Application**

Hotels, Conference/Meeting rooms

**Commercial Purposes**