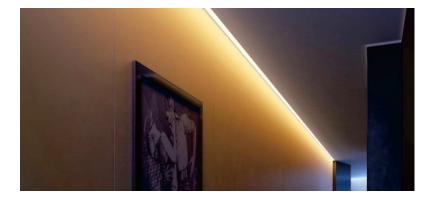

20Meter led strip









#### Features:

- 1. Use high lumen Led as lighting source, Luminous Efficacy: 117LM/W, CRI80+.
- 2. Work on Constant current Mode, 20meter is with same brightness from the beging to the end.
- 3. Special design, used two constant current channels to increase stability and thermal dissipation.
- 4. Reduced working current at high temperature.



## Main Material

Double copper flexible PCB

Lighting source: 2835,60leds/M

Self-adhesive tape: 3M 9080A



#### Waterproof Options

I P20: Non-waterproof

I P65: Drop Silicon Glue

IP67: Silicon Tube



# Typical Electrical

Input: DC24V

Current: Max 0.35A/Meter

Power: 8.5Watt/M

# Dimensioned Drawing Unit: mm



## Optical characteristics

Lumen: 995LM/M

Luminous Efficacy: 117LM/W

Color: 2700K,3000K,4000K,6000K



#### Operating environment

Working Temp:-20 - 60°C

Humidity: 40 - 70% RH

## **Application**

Hotels, Conference/Meeting rooms

**Commercial Purposes**