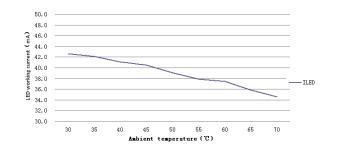

#### Features:

- 1. Use high lumen Led as lighting source, Luminous Efficacy: 117LM/W, CRI80+.
- 2. Work on Constant current Mode, 20meter is with same brightness from the beging to the end.
- 3. Special design, used two constant current channels to increase stability and thermal dissipation.
- 4. Reduced working current at high temperature.